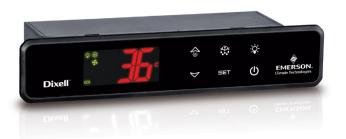

## 2. Compatibility

The V620H keyboard can be used in combination with WING BASIC models:

- XW20K
- XW40K
- XW60K
- XW70K

## 3. Better visibility and aesthetical solutions

A look that stands out for its elegance and sophisticated detail, a variety of color displays give the controllers an unmatched aesthetic appeal. Controllers have a wider display with integrated icons for the display of data in real time and provide measurement units for clear and continuous monitoring.

Dedicated icon for energy saving status information

Larger display for improved visibility

Display available in red (as standard), white, or blue color