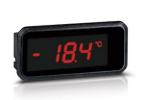

## 3. Better visibility and aesthetical solutions

A look that stands out for its elegance and sophisticated detail, a variety of color displays give the controllers an unmatched aesthetic appeal. Controllers have a wider display with integrated icons for the display of data in real time and provide measurement units for clear and continuous monitoring.

Dedicated icon for energy saving status information

Larger display for improved visibility

Display available in red (as standard), white, or blue color