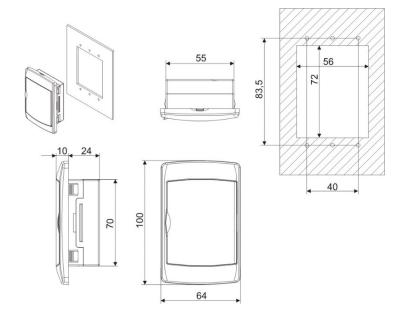

the controller and the remote display represent a complete solution for the customer.







Product News 03/18 1 / 2

## 2. Compatibility

The V620H keyboard can be used in combination with WING BASIC models:

- XW20K
- XW40K
- XW60K
- XW70K



## 3. Better visibility and aesthetical solutions

A look that stands out for its elegance and sophisticated detail, a variety of color displays give the controllers an unmatched aesthetic appeal. Controllers have a wider display with integrated icons for the display of data in real time and provide measurement units for clear and continuous monitoring.











Dedicated icon for energy saving status information

Larger display for improved visibility

Display available in red (as standard), white, or blue color

#### 4. Dimensions and cut out



#### 5. How to order

V620H-A00D0

| Α      |     | D       |       |
|--------|-----|---------|-------|
| Buzzer |     | Display |       |
| 0      | No  | N       | Red   |
| 1      | Yes | R       | Blue  |
|        |     | W       | White |

### 6. Availability and orders

Please contact our sales department for delivery time and further information.

Product News 03/18 2 / 2