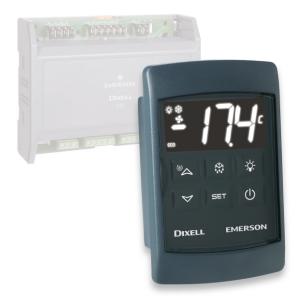

# V620H

New keyboard for refrigeration in vertical format

PN03/18 MARCH

#### Dear Customer,

Dixell is moving ahead with the standardization process of its devices, and next step is introducing the new vertical keyboard for WING K controllers. A look that stands out for its elegance and sophisticated detail, a variety of color displays give the keyboard an unmatched aesthetic appeal.

The dimensions of the housing remain the same as for V620 and V820 keyboards; this ensures the interchangeability of the product without any additional intervention by the customer.

## 3. Better visibility and aesthetical solutions

A look that stands out for its elegance and sophisticated detail, a variety of color displays give the controllers an unmatched aesthetic appeal. Controllers have a wider display with integrated icons for the display of data in real time and provide measurement units for clear and continuous monitoring.

Dedicated icon for energy saving status information

Larger display for improved visibility

Display available in red (as standard), white, or blue color