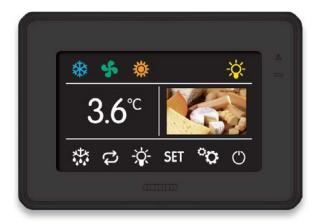

## Controller ON with regulation enabled

This screen allows to check the status of the unit (temperature, enabled loads, and more), to manage the light, the manual defrost, to enter the set-up screens, and more