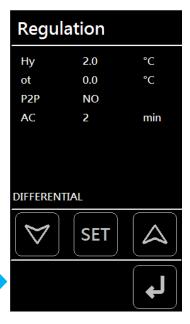

### Example of regulation parameters

The regulation screen easily displays the status of the regulation parameters