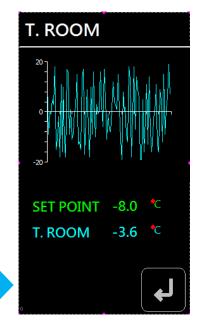

# Management of set-point, energy saving and temperature graph

Thanks to this screen it is possible to modify the set point, to enable the energy saving and to enter the graph screen in real time

## Unit temperature graph in real time

The graph allows to check the unit temperature trend in real time