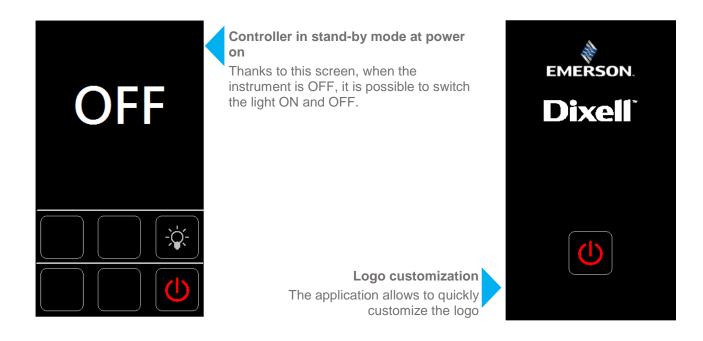

#### 5. Customization

The customer can adapt the application to other WING K controllers or to the VISOTOUCH in horizontal format, furthermore, he can customize the contents with high resolution images or change the stage and information to show. Please contact Dixell for further information. The upgrades are performed using USB key.

NOTE: on request, the touch screen display is available also in back panel mounting.

Product News 06/18 4 / 4