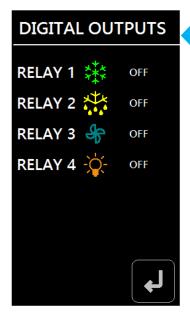

#### Check of the relay output status

A useful color screen to check the relay status in an easy and quick way