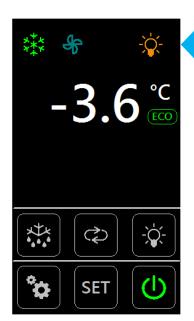

# Management of set-point, energy saving and temperature graph

Thanks to this screen it is possible to modify the set point, to enable the energy saving and to enter the graph screen in real time