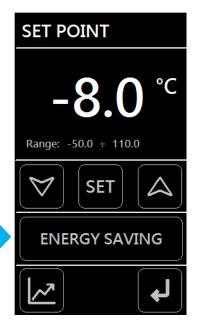

# Management of set-point, energy saving and temperature graph

Thanks to this screen it is possible to modify the set point, to enable the energy saving and to enter the graph screen in real time