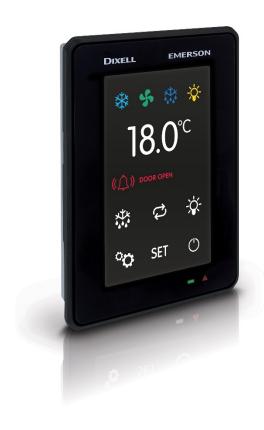

## Controller ON with regulation enabled

This screen allows to check the status of the unit (temperature, enabled loads, and more), to manage the light, the manual defrost, to enter the set-up screens, and more