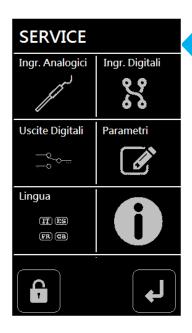

## Inputs/outputs, parameters, language management

The useful "Service" window allows to enter the main screens for setup/visualization such as the language selection, parameter programming, probes/relays/digital inputs analysis, and more